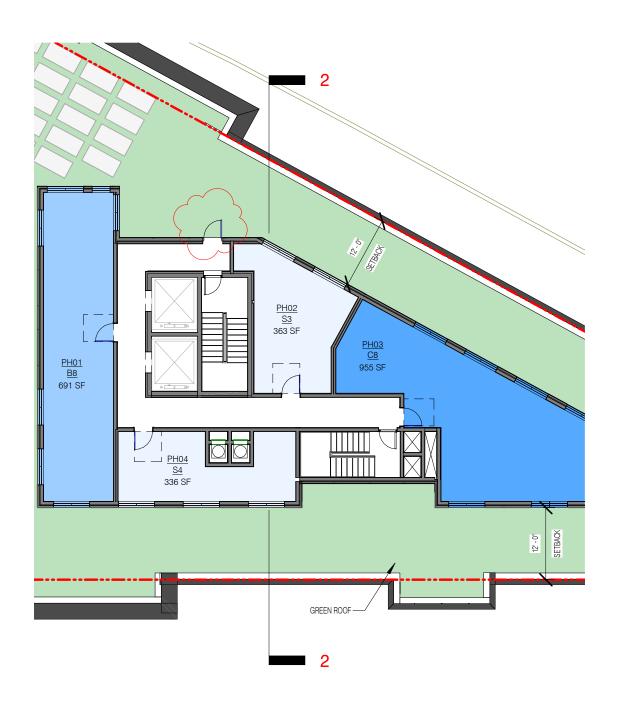

| LEGEND | UNIT COUNT |
|--------|------------|
| 2BD    | 1          |
| 3BD    | 1          |
| STUDIO | 2          |

NoMA/Union Market Affordable

301 Florida Ave NE, Washington, DC 20002

GREEN ROOF REFERENCE

1 ENLARGED PENTHOUSE PLAN 2 1/16" = 1'-0"

NoMA/Union Market Affordable

301 Florida Ave NE, Washington, DC 20002

group

**GREEN ROOF REFERENCE** 

2 PENTHOUSE ELEVATION (FLORIDA AVE) 1" = 20'-0"

3 PENTHOUSE ELEVATION (N ST) 1" = 20'-0"