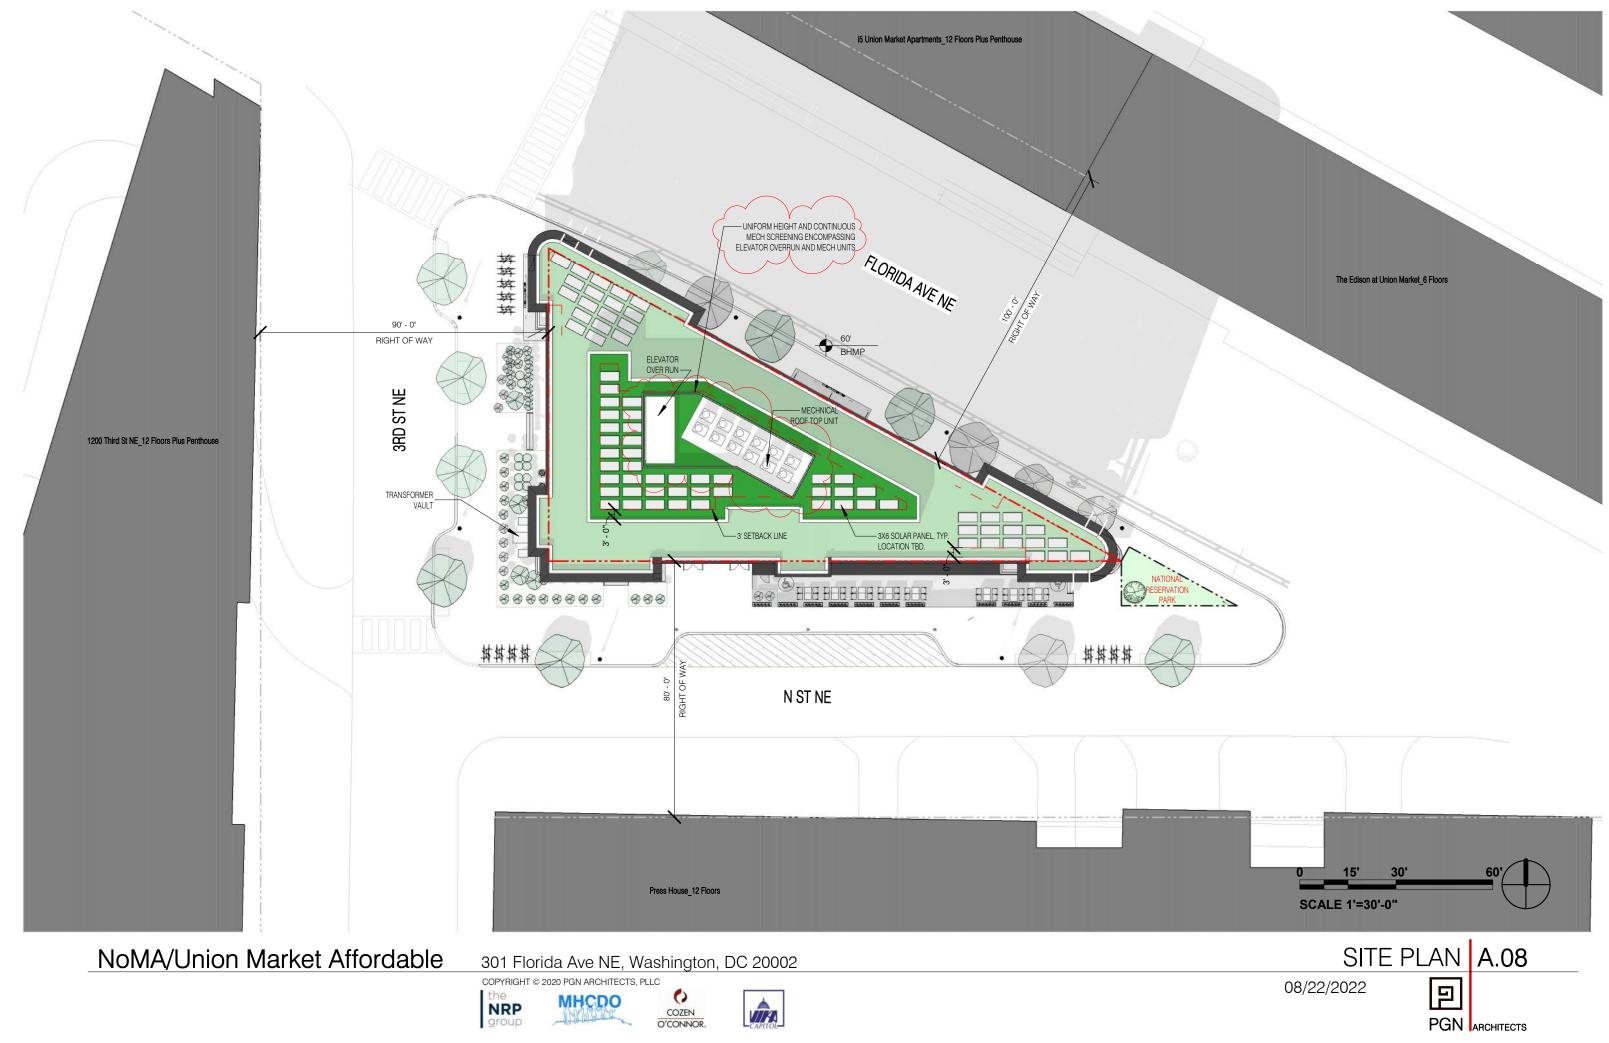

# Tab A

ZONING COMMISSION District of Columbia CASE NO.21-26 EXHIBIT 32A1

NoMA/Union Market Affordable

301 Florida Ave NE, Washington, DC 20002

NoMA/Union Market Affordable

301 Florida Ave NE, Washington, DC 20002