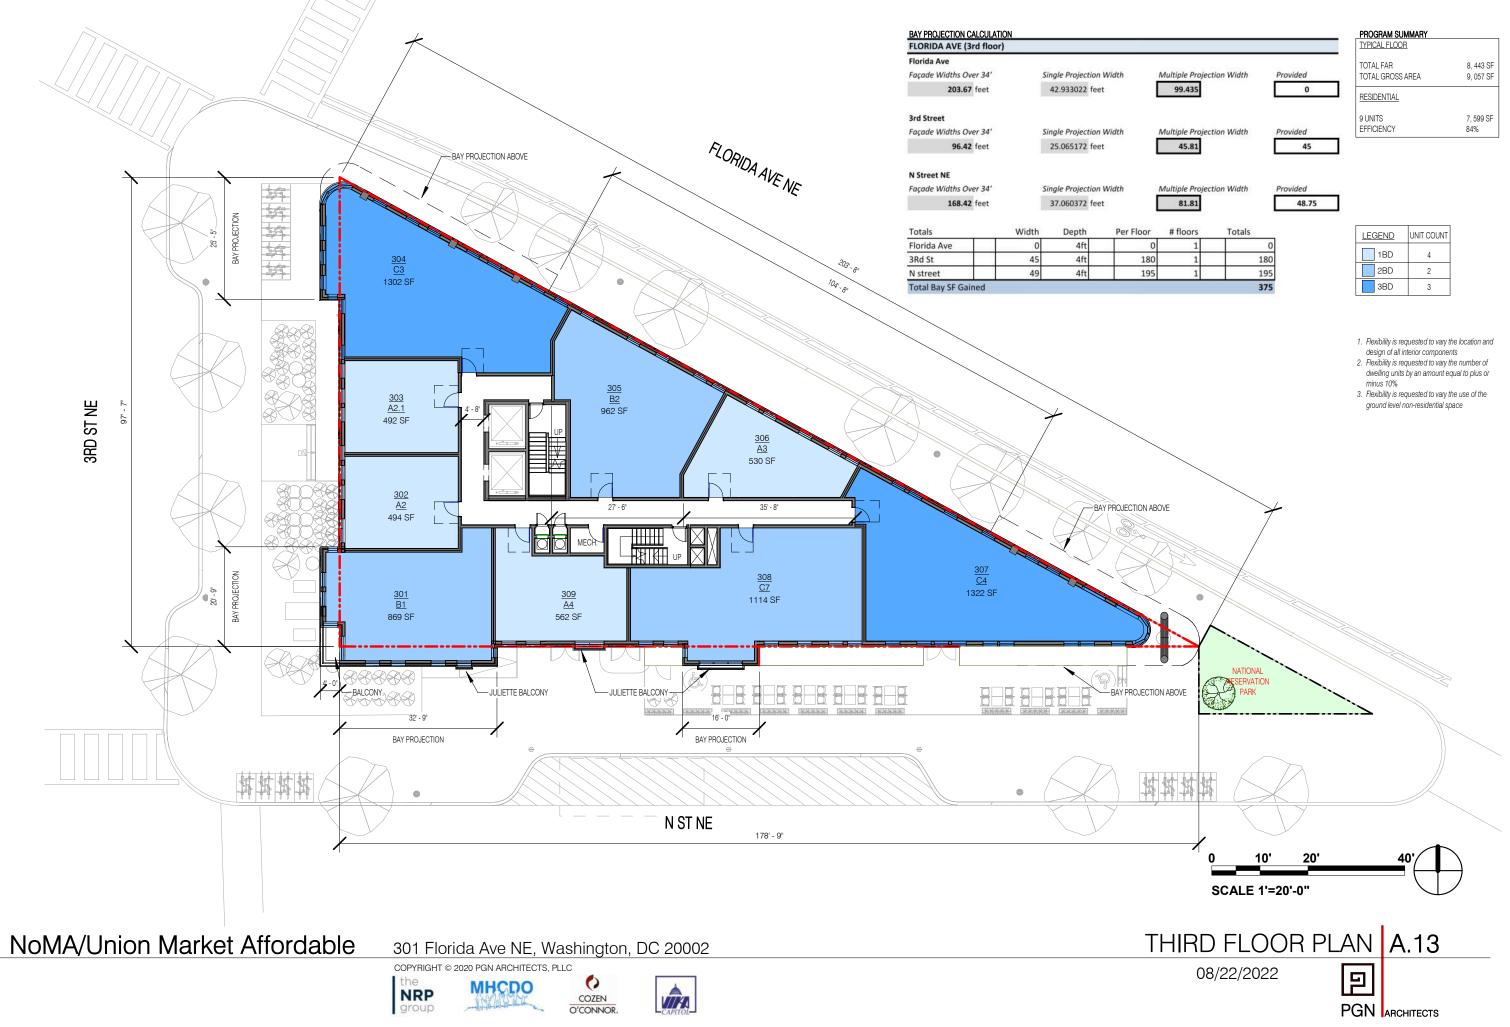

| idth N    | Aultiple Projectio<br>99.435  | on Width | Provided<br>99 |
|-----------|-------------------------------|----------|----------------|
| dth N     | Aultiple Projectio<br>46.3915 | on Width | Provided<br>46 |
| dth N     | Aultiple Projectio            | on Width | Provided<br>85 |
| Per Floor | # floors                      | Totals   |                |
| 398       | 9                             | 3,580    | 7              |
| 186       | 9                             | 1,670    | 5              |