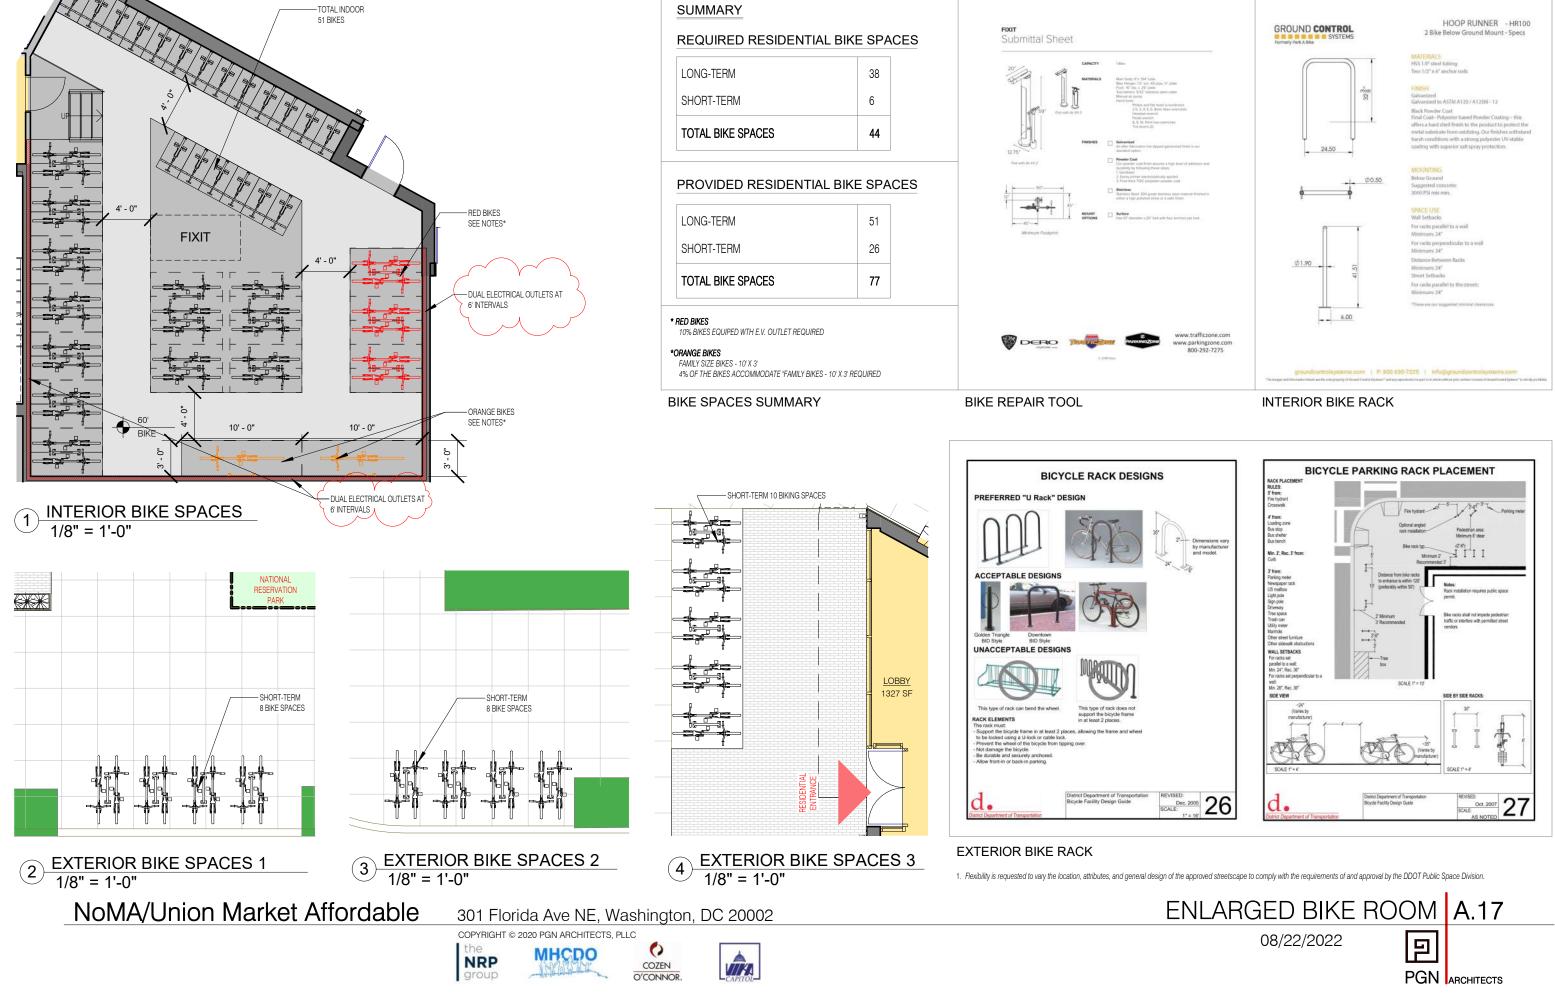

| 1          |





| TOTAL GROSS AREA | 3, 488 SF |
|------------------|-----------|
| TOTAL FAR        | 0 SF      |
|                  |           |

| LEGEND | UNIT COUNT |
|--------|------------|
| 2BD    | 1          |
| 3BD    | 1          |
| STUDIO | 2          |



NoMA/Union Market Affordable

301 Florida Ave NE, Washington, DC 20002











GREEN ROOF REFERENCE



1 ENLARGED PENTHOUSE PLAN 2 1/16" = 1'-0"



NoMA/Union Market Affordable

301 Florida Ave NE, Washington, DC 20002



group





**GREEN ROOF REFERENCE** 





2 PENTHOUSE ELEVATION (FLORIDA AVE) 1" = 20'-0"



3 PENTHOUSE ELEVATION (N ST) 1" = 20'-0"



COPYRIGHT © 2020 PGN ARCHITECTS, PLLC the MHCDO group COZEN O'CONNOR.



nichiha-RoughSawn-VintageWood-VintageBrick-Tacol



Nichiha RoughSawn Smoke