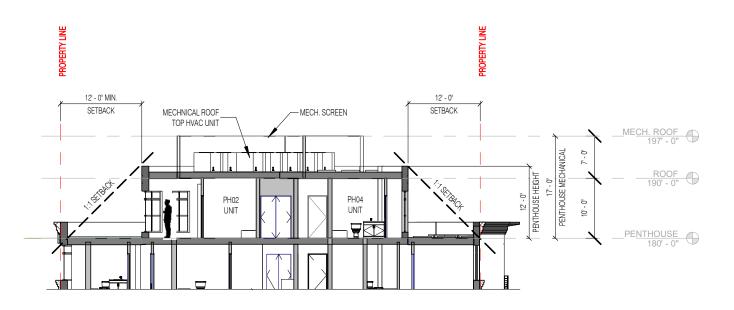

1 ENLARGED PENTHOUSE PLAN 2 1/16" = 1'-0"

NoMA/Union Market Affordable

301 Florida Ave NE, Washington, DC 20002

group

**GREEN ROOF REFERENCE** 

2 PENTHOUSE ELEVATION (FLORIDA AVE) 1" = 20'-0"

3 PENTHOUSE ELEVATION (N ST) 1" = 20'-0"