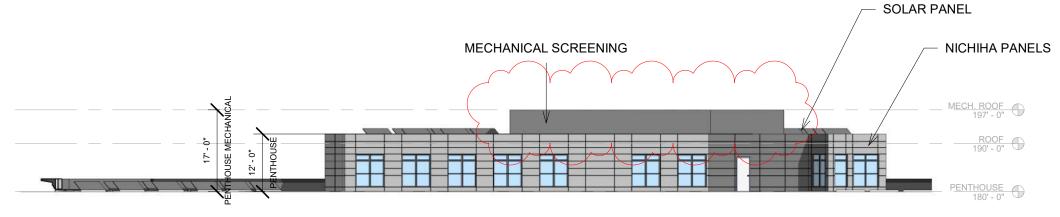

1 ENLARGED PENTHOUSE PLAN 2 1/16" = 1'-0"

NoMA/Union Market Affordable

301 Florida Ave NE, Washington, DC 20002

group

**GREEN ROOF REFERENCE** 

2 PENTHOUSE ELEVATION (FLORIDA AVE) 1" = 20'-0"

3 PENTHOUSE ELEVATION (N ST) 1" = 20'-0"