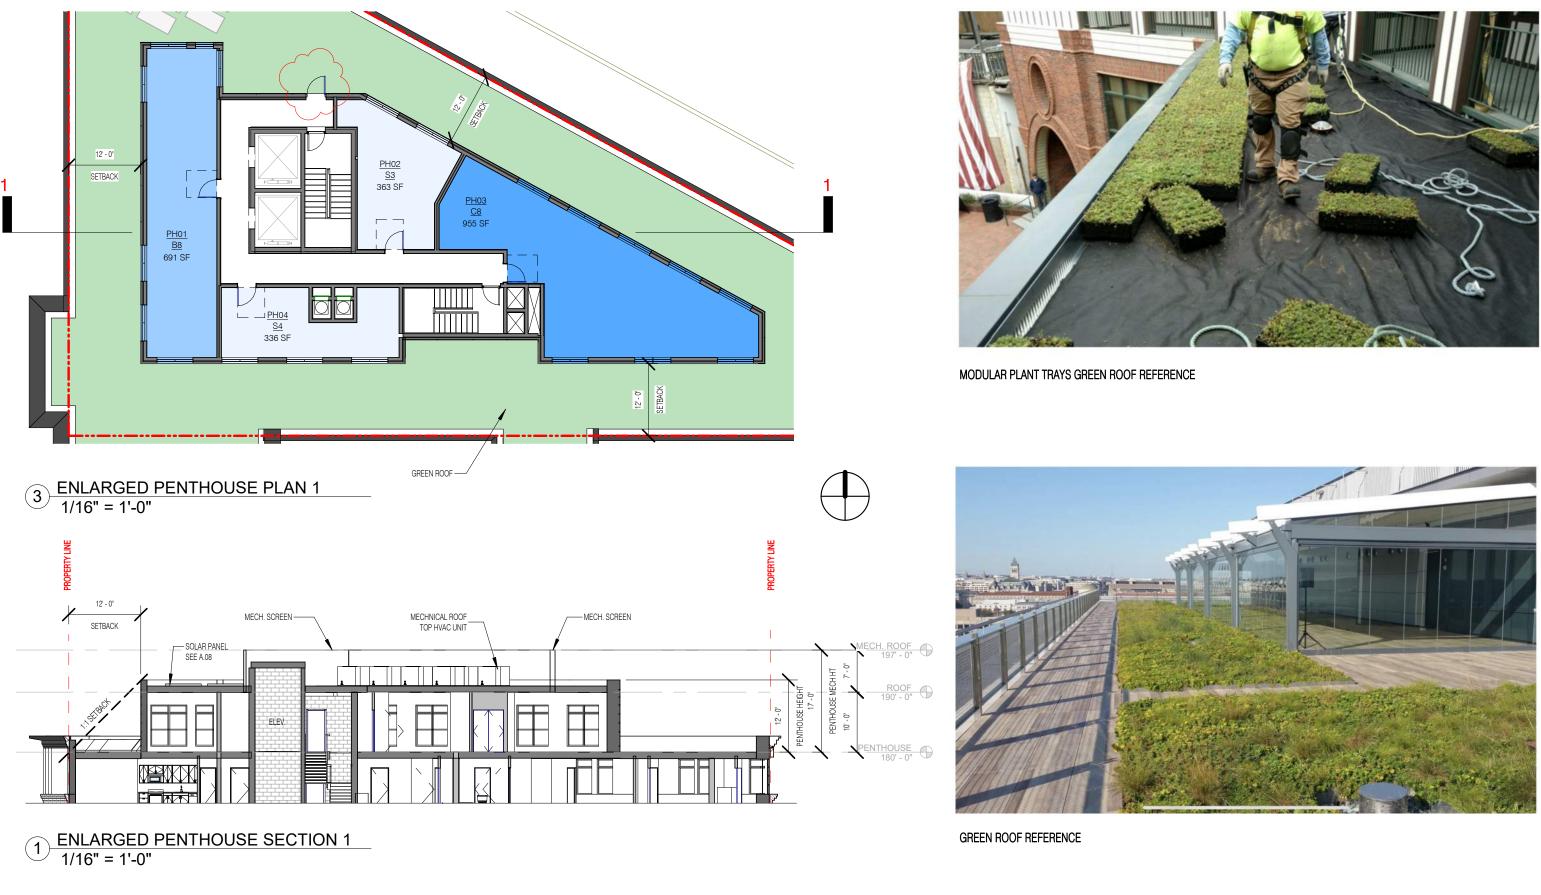

| LEGEND | UNIT COUNT |
|--------|------------|
| 2BD    | 1          |
| 3BD    | 1          |
| STUDIO | 2          |

NoMA/Union Market Affordable

301 Florida Ave NE, Washington, DC 20002

GREEN ROOF REFERENCE

1 ENLARGED PENTHOUSE PLAN 2 1/16" = 1'-0"

NoMA/Union Market Affordable

301 Florida Ave NE, Washington, DC 20002

group

**GREEN ROOF REFERENCE** 

2 PENTHOUSE ELEVATION (FLORIDA AVE) 1" = 20'-0"

3 PENTHOUSE ELEVATION (N ST) 1" = 20'-0"