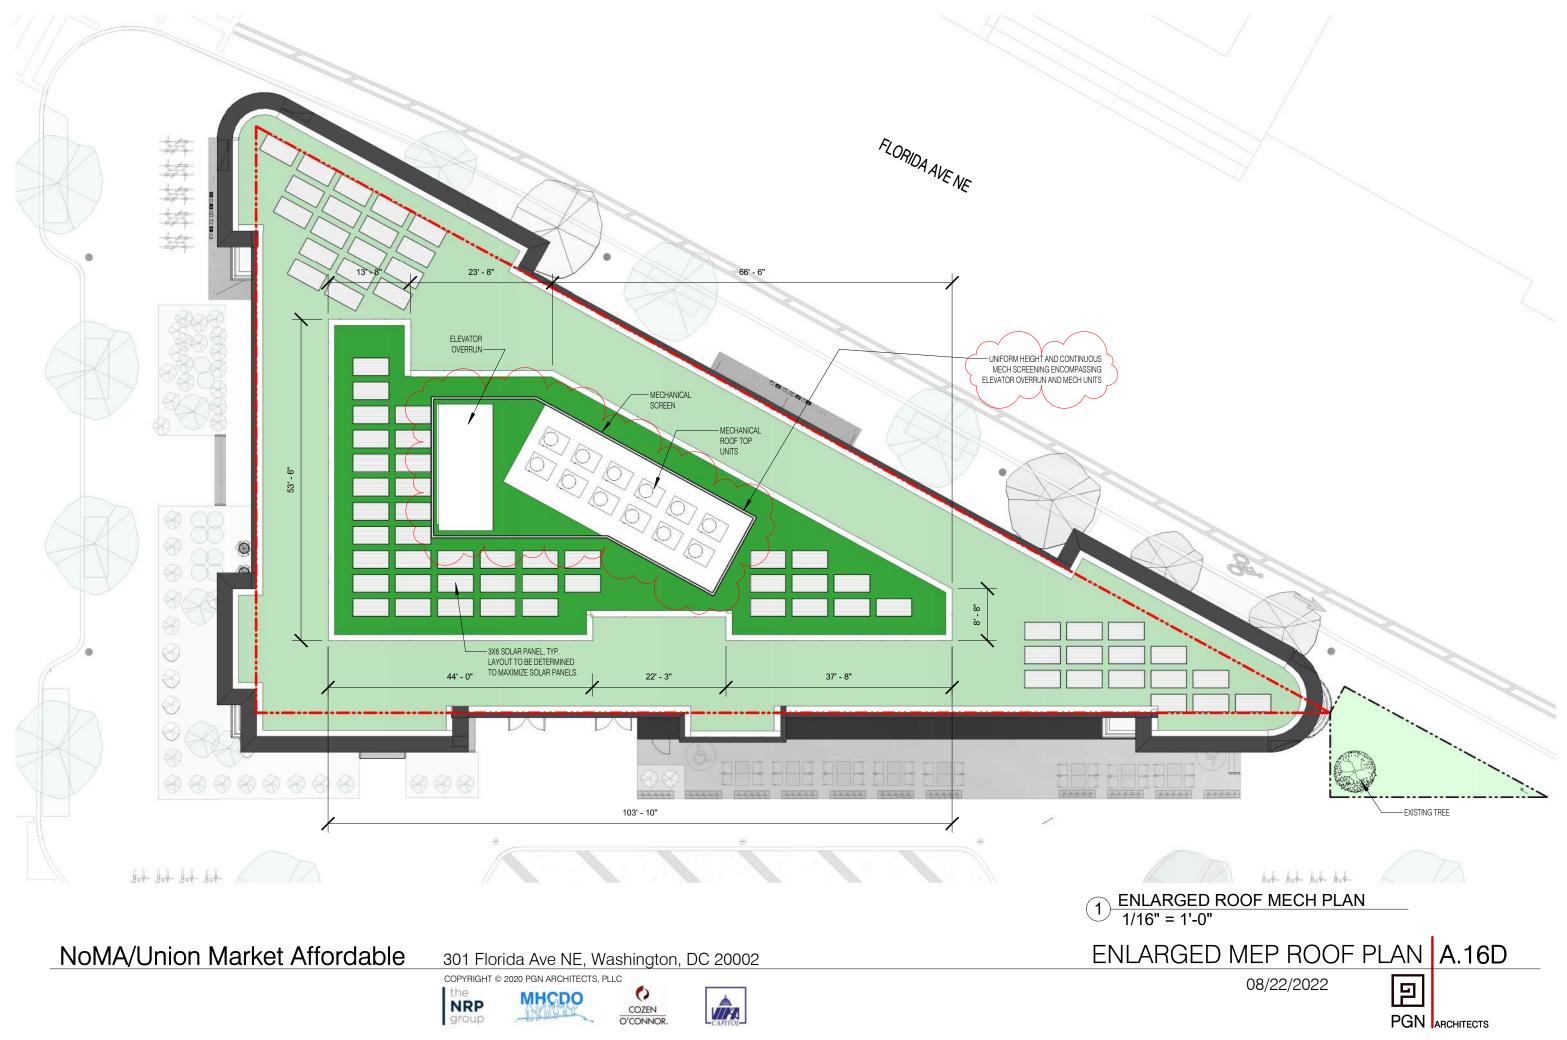

1 ENLARGED PENTHOUSE PLAN 2 1/16" = 1'-0"

NoMA/Union Market Affordable

301 Florida Ave NE, Washington, DC 20002

group

**GREEN ROOF REFERENCE** 

2 PENTHOUSE ELEVATION (FLORIDA AVE) 1" = 20'-0"

3 PENTHOUSE ELEVATION (N ST) 1" = 20'-0"