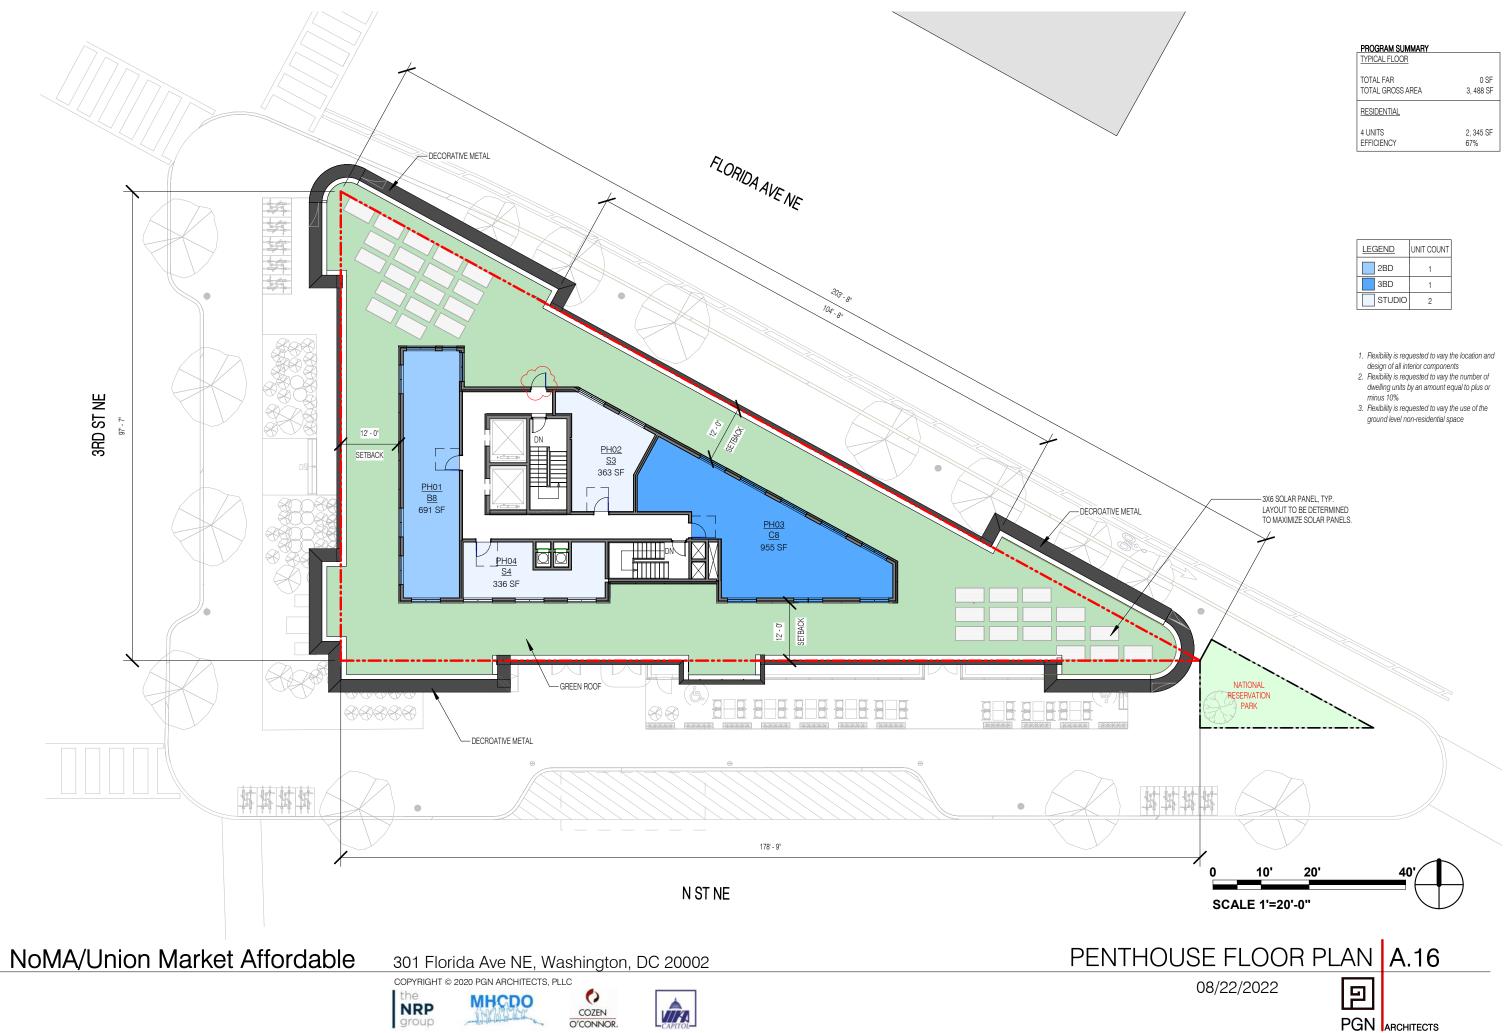

| <u>LEGEND</u> | UNIT COUNT |
|---------------|------------|
| 1BD           | 5          |
| 2BD           | 3          |
| 3BD           | 2          |
| STUDIO        | 1          |

| TOTAL GROSS AREA | 3, 488 SF |
|------------------|-----------|
| TOTAL FAR        | 0 SF      |
|                  |           |

| LEGEND | UNIT COUNT |
|--------|------------|
| 2BD    | 1          |
| 3BD    | 1          |
| STUDIO | 2          |

NoMA/Union Market Affordable

301 Florida Ave NE, Washington, DC 20002

GREEN ROOF REFERENCE