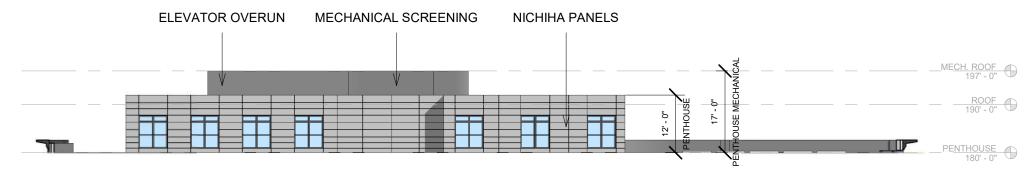

1 ENLARGED PENTHOUSE PLAN 2 1/16" = 1'-0"

NoMA/Union Market Affordable

301 Florida Ave NE, Washington, DC 20002

group

**GREEN ROOF REFERENCE** 

2 PENTHOUSE ELEVATION (FLORIDA AVE) 1" = 20'-0"

3 PENTHOUSE ELEVATION (N ST) 1" = 20'-0"