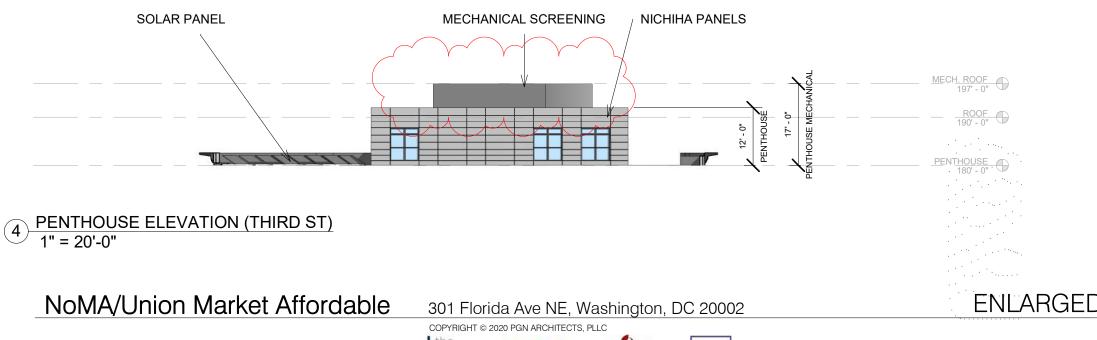

1 ENLARGED PENTHOUSE PLAN 2 1/16" = 1'-0"

NoMA/Union Market Affordable

301 Florida Ave NE, Washington, DC 20002

group

**GREEN ROOF REFERENCE** 

2 PENTHOUSE ELEVATION (FLORIDA AVE) 1" = 20'-0"

3 PENTHOUSE ELEVATION (N ST) 1" = 20'-0"