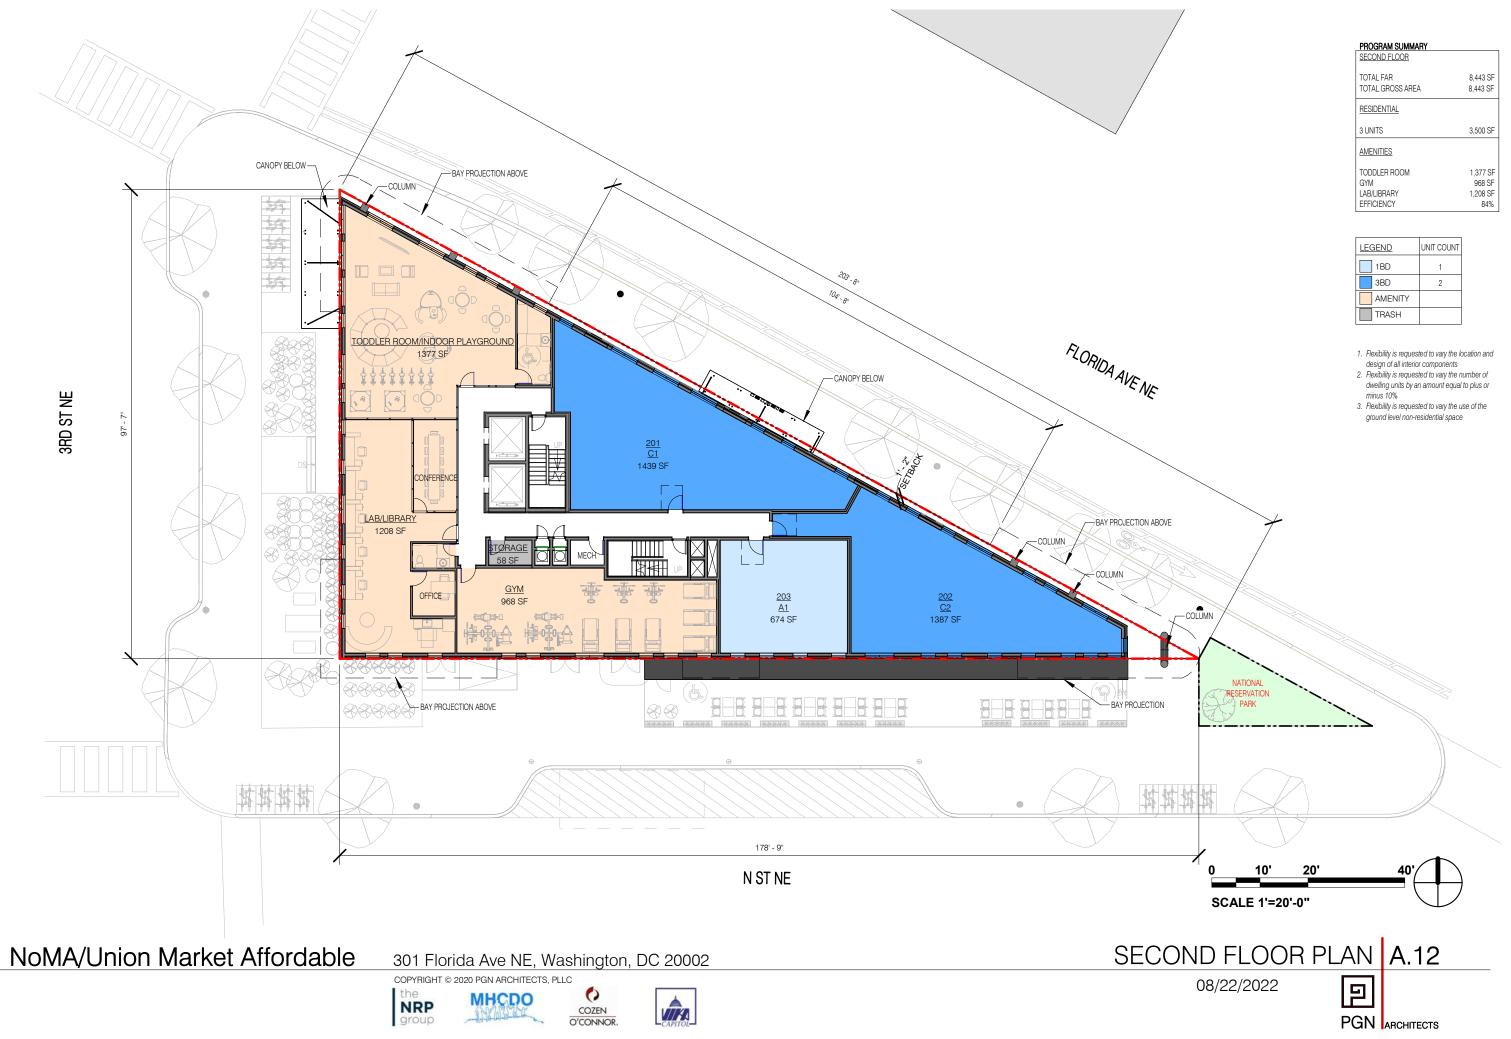

| PROGRAM SUMMARY  |          |  |
|------------------|----------|--|
| SECOND FLOOR     |          |  |
| TOTAL FAR        | 8,443 SF |  |
| TOTAL GROSS AREA | 8,443 SF |  |
| RESIDENTIAL      |          |  |
| 3 UNITS          | 3,500 SF |  |
| AMENITIES        |          |  |
| TODDLER ROOM     | 1,377 SF |  |
| GYM              | 968 SF   |  |
| LAB/LIBRARY      | 1,208 SF |  |
| EFFICIENCY       | 84%      |  |

| LEGEND  | UNIT COUNT |
|---------|------------|
| 1BD     | 1          |
| 3BD     | 2          |
| AMENITY |            |
| TRASH   |            |

| 2BD | 2 |  |
|-----|---|--|
| 3BD | 3 |  |
|     |   |  |