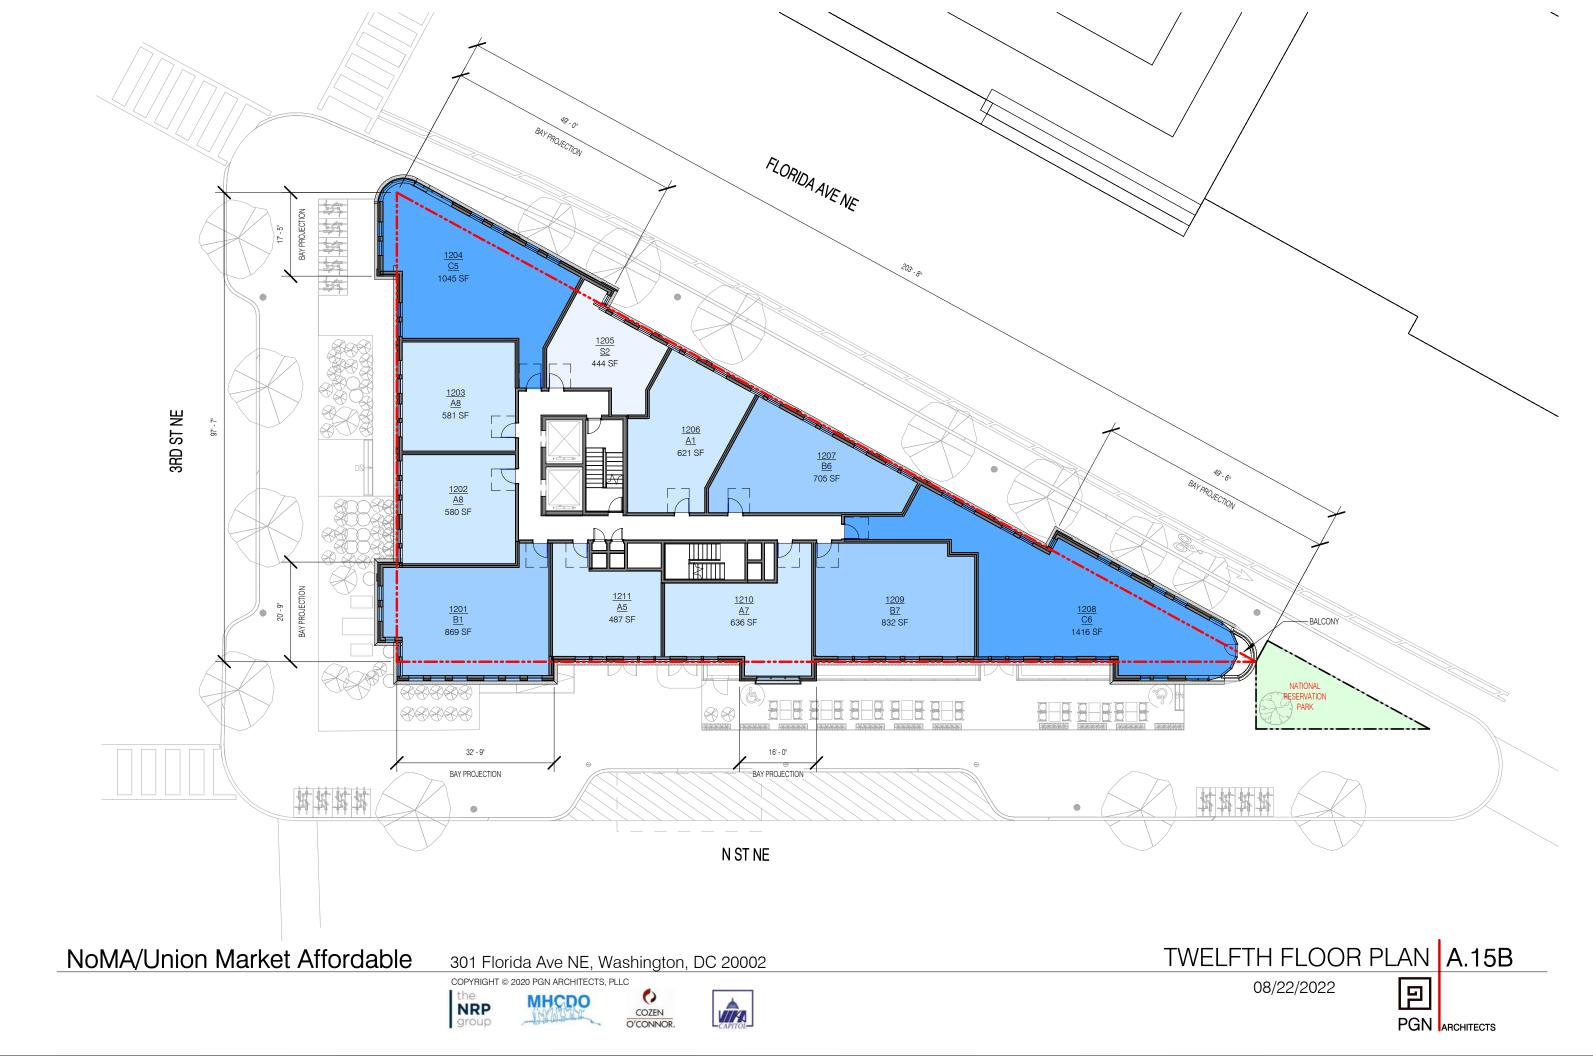

Provided<br>85 |
| Per Floor | # floors                      | Totals   |                |
| 398       | 9                             | 3,580    | 7              |
| 186       | 9                             | 1,670    | 5              |

| PROGRAM SUMMARY               |                        |  |
|-------------------------------|------------------------|--|
| TYPICAL FLOOR                 |                        |  |
| TOTAL FAR<br>TOTAL GROSS AREA | 8, 722 SF<br>9, 660 SF |  |
| RESIDENTIAL                   |                        |  |
| 11 UNITS<br>EFFICIENCY        | 8, 304 SF<br>86%       |  |

| <u>LEGEND</u> | UNIT COUNT |
|---------------|------------|
| 1BD           | 5          |
| 2BD           | 3          |
| 3BD           | 2          |
| STUDIO        | 1          |





| TOTAL GROSS AREA | 3, 488 SF |
|------------------|-----------|
| TOTAL FAR        | 0 SF      |
|                  |           |

| LEGEND | UNIT COUNT |
|--------|------------|
| 2BD    | 1          |
| 3BD    | 1          |
| STUDIO | 2          |



NoMA/Union Market Affordable

301 Florida Ave NE, Washington, DC 20002











GREEN ROOF REFERENCE



1 ENLARGED PENTHOUSE PLAN 2 1/16" = 1'-0"



NoMA/Union Market Affordable

301 Florida Ave NE, Washington, DC 20002



group





**GREEN ROOF REFERENCE** 





2 PENTHOUSE ELEVATION (FLORIDA AVE) 1" = 20'-0"



3 PENTHOUSE ELEVATION (N ST) 1" = 20'-0"



COPYRIGHT © 2020 PGN ARCHITECTS, PLLC the MHCDO group COZEN O'CONNOR.



nichiha-RoughSawn-VintageWood-VintageBrick-Tacol



Nichiha RoughSawn Smoke