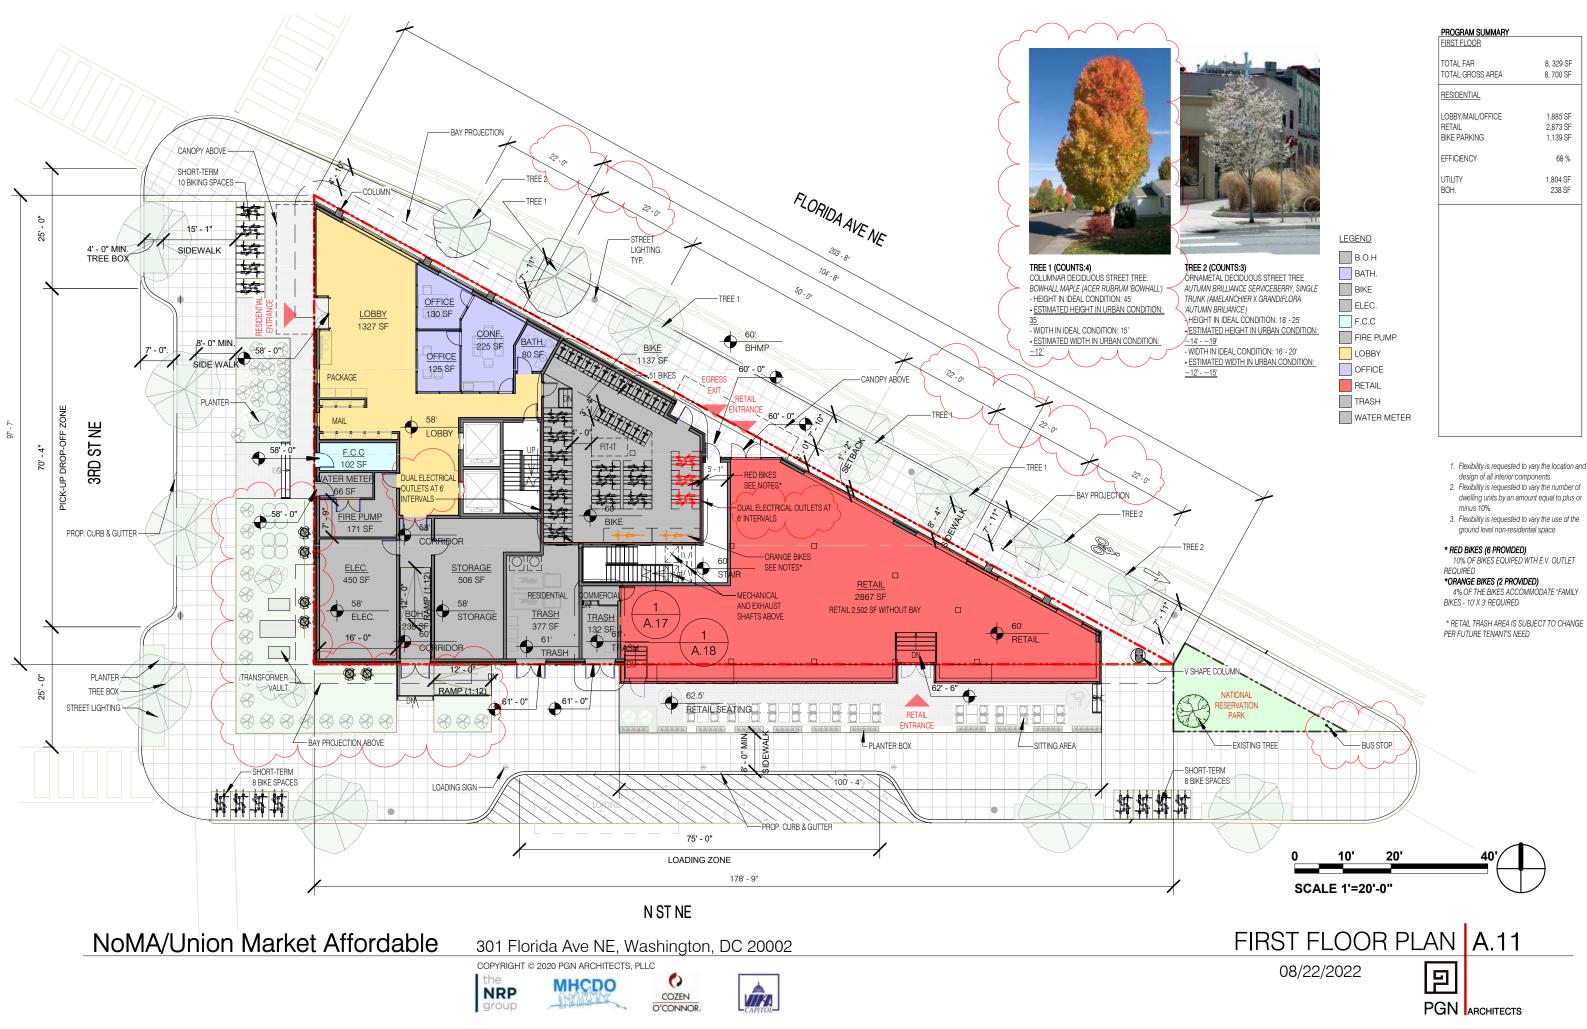

NoMA/Union Market Affordable

301 Florida Ave NE, Washington, DC 20002

PERSPECTIVE RENDERING

4910 MASSACHUSETTS AVENUE, NW SUITE 16, WASHINGTON, DC 20016

1743 CONNECTICUT AVE NW, WASHINGTON, DC 20009

- 2. Flexibility is requested to vary the number of dwelling units by an amount equal to plus or
- 3. Flexibility is requested to vary the use of the