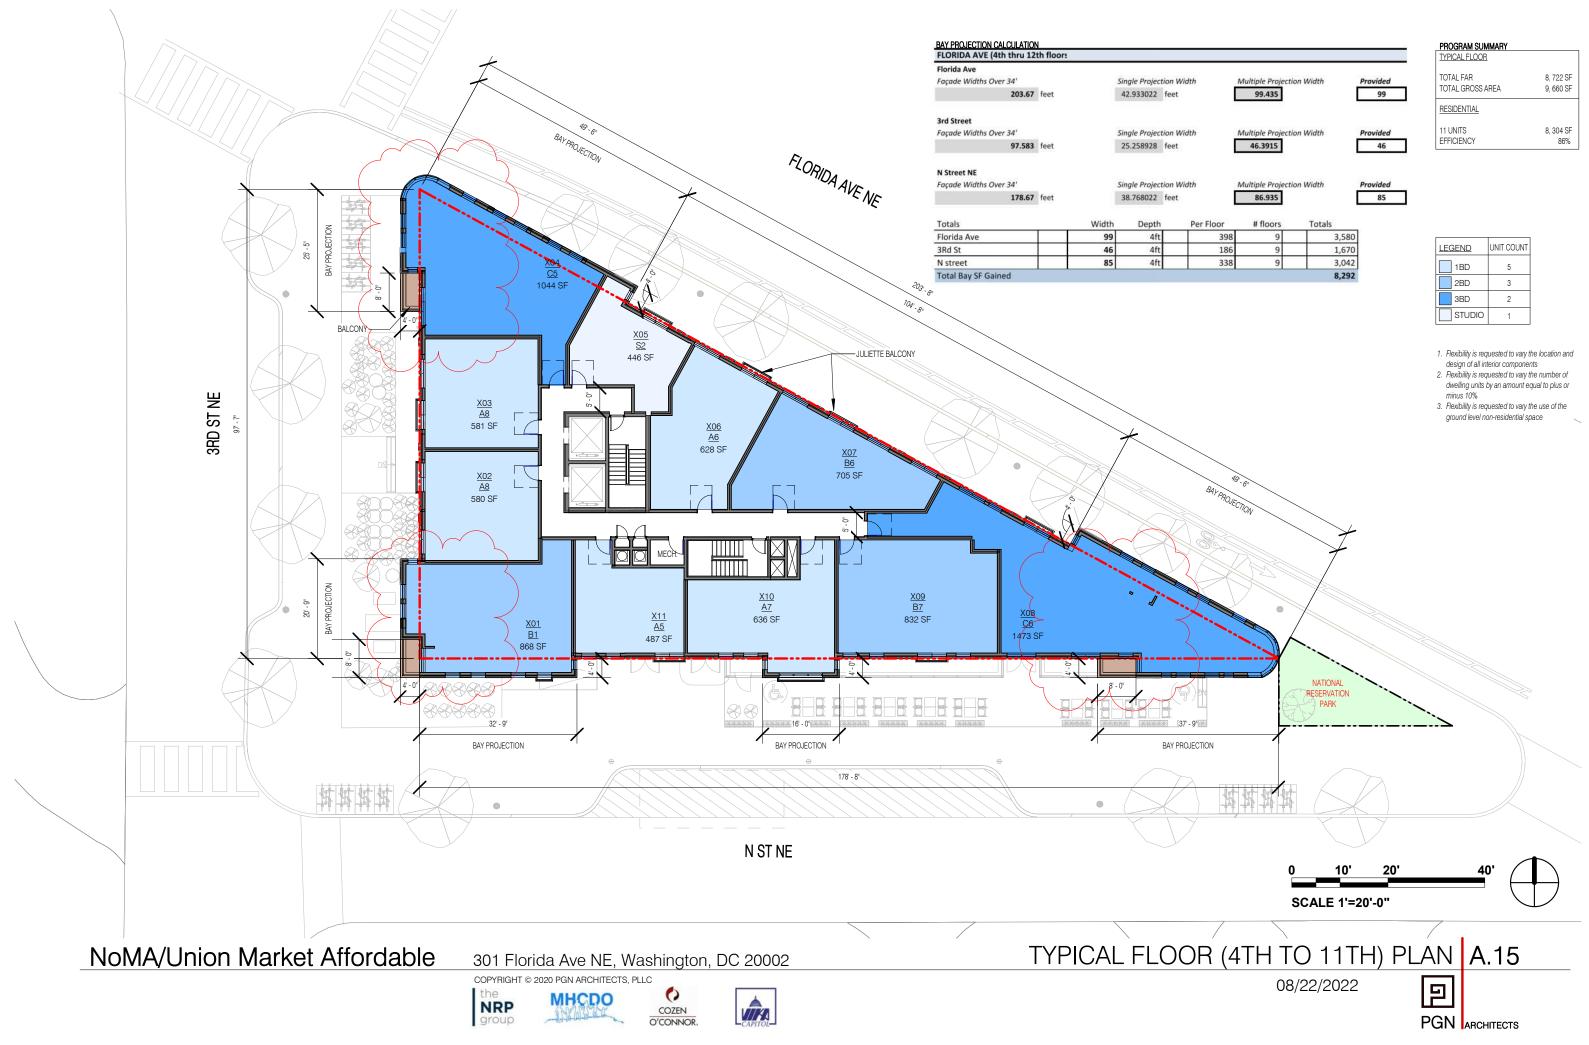

| idth N    | Aultiple Projectio<br>99.435  | on Width | Provided<br>99 |
|-----------|-------------------------------|----------|----------------|
| dth N     | Aultiple Projectio<br>46.3915 | on Width | Provided<br>46 |
| dth N     | Aultiple Projectio            | on Width | Provided<br>85 |
| Per Floor | # floors                      | Totals   |                |
| 398       | 9                             | 3,580    | 7              |
| 186       | 9                             | 1,670    | 5              |

| PROGRAM SUMMARY               |                        |  |
|-------------------------------|------------------------|--|
| TYPICAL FLOOR                 |                        |  |
| TOTAL FAR<br>TOTAL GROSS AREA | 8, 722 SF<br>9, 660 SF |  |
| RESIDENTIAL                   |                        |  |
| 11 UNITS<br>EFFICIENCY        | 8, 304 SF<br>86%       |  |

| <u>LEGEND</u> | UNIT COUNT |
|---------------|------------|
| 1BD           | 5          |
| 2BD           | 3          |
| 3BD           | 2          |
| STUDIO        | 1          |

| TOTAL GROSS AREA | 3, 488 SF |
|------------------|-----------|
| TOTAL FAR        | 0 SF      |
|                  |           |